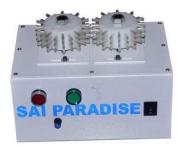

#### **Overview**

The Braider unwinding Machine – (Wheel type) is used for unwind the shielded net inside the wires. It is operated with push button. All types of wires can be combing in this model. It is easy to operate to the operator. Speed is adjustable.

#### Features

- 1. It is specially designed for combing all kinds of shielded net (winding or knitting) inside the wires by means of two wheels
- 2. The speed is controllable, stable and reliable in performance
- 3. Simple operation and easy maintenance, improve the combing efficiency of shield net
- 4. It is adopted with special belt brush avoid damaging the insulation of the cable with high efficiency

#### **Technical Details**

| Operating Interphase   | Push Button             |
|------------------------|-------------------------|
| Brush Distance         | Adjustable              |
| Braide Length          | 5 – 50mm                |
| Wire Diameter          | 1-25mm                  |
| Air supply             | Not Required            |
| Power Supply           | 230 to 240V (50/60 Hz)  |
| Motor                  | 50 W x 2                |
| Dimensions (L x W x H) | 320 x 220 x 260 mm      |
| Net Weight             | 10 Kgs                  |
| Speed                  | 0 ~ 6000 RPM Adjustable |