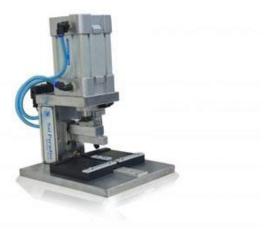

#### **Overview**

The Semi-Automatic ribbon cable crimping machine FRC-1000 is designed for crimping FRC connector, it supports various ribbon cables with different width, there is no need to change the crimping applicator for different connectors, and you can adjust the crimping applicator freely according to your cable size.

#### **Features**

- 1. FRC Crimping Machine is electro Pneumatic crimping machine
- 2. It is operated with solenoid coil
- 3. User friendly easy to operate
- 4. Compact machine and easy to move